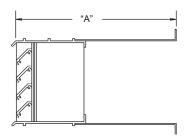

## **Straight Ducts**

Fastened securely to vent 24 GA. galvanized steel standard. Specify wall thickness ("A" dimension)

Fastened securely to vent 24 GA. galvanized steel standard. Use when space to be vented is below grade. Provide dimensions "A", "B", and "C".