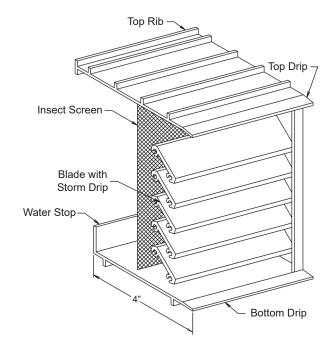

## STANDARD MATERIALS AND CONSTRUCTION

**FRAME:** .125" thick (nominal) extruded aluminum. **BLADE:** .125" thick (nominal) extruded aluminum.

SCREEN: 18/16 Mesh, .011" dia. aluminum wire, insect screen.

FINISH: Clear anodized finish is standard.

**Brick Vent** ▲ 4" Deep ▲ 45° Straight Blades ▲ Stationary ▲ Extruded Aluminum

Page 2

| Item | Qty | Opening Size   |                 |        |         |          |       |
|------|-----|----------------|-----------------|--------|---------|----------|-------|
|      |     | Width<br>("A") | Height<br>("B") | Finish | Tagging | Net Each | Total |
|      |     |                |                 |        |         |          |       |
|      |     |                |                 |        |         |          |       |
|      |     |                |                 |        |         |          |       |
|      |     |                |                 |        |         |          |       |
|      |     |                |                 |        |         |          |       |
|      |     |                |                 |        |         |          |       |
|      |     |                |                 |        |         |          |       |
|      |     |                |                 |        |         |          |       |
|      |     |                |                 |        |         |          |       |
|      |     |                |                 |        |         |          |       |
|      |     |                |                 |        |         |          |       |
|      |     |                |                 |        |         |          |       |
|      |     |                |                 |        |         |          |       |
|      |     |                |                 |        |         |          |       |
|      |     |                |                 |        |         |          |       |
|      |     |                |                 |        |         |          |       |