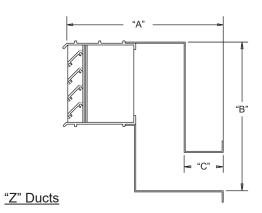

## **Straight Ducts**

Fastened securely to vent 24 GA. galvanized steel standard. Specify wall thickness ("A" dimension)

Fastened securely to vent 24 GA. galvanized steel standard. Use when space to be vented is below grade. Provide dimensions "A", "B", and "C".